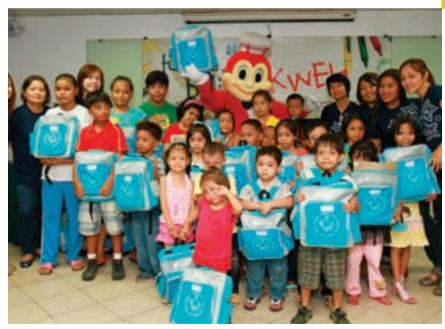

#### NOURISH THE CHILDREN®

AN INITIATIVE OF NU SKIN ENTERPRISES

In 2002, Nu Skin took action to address the tragedy of childhood hunger with the development of the Nourish the Children Initiative. This innovative social enterprise applies the rigor of successful business practices to provide a consistent and growing supply of nourishing food to the world's most needy children. Since the initiative was established, the Nu Skin family has donated nearly 300 million meals to malnourished children

The concept succeeds by selling a highly nutritious food—VitaMeal® and then allowing people to donate their purchase to third-party, non-profit organizations that specialize in distributing food to those suffering from malnutrition and famine.\*