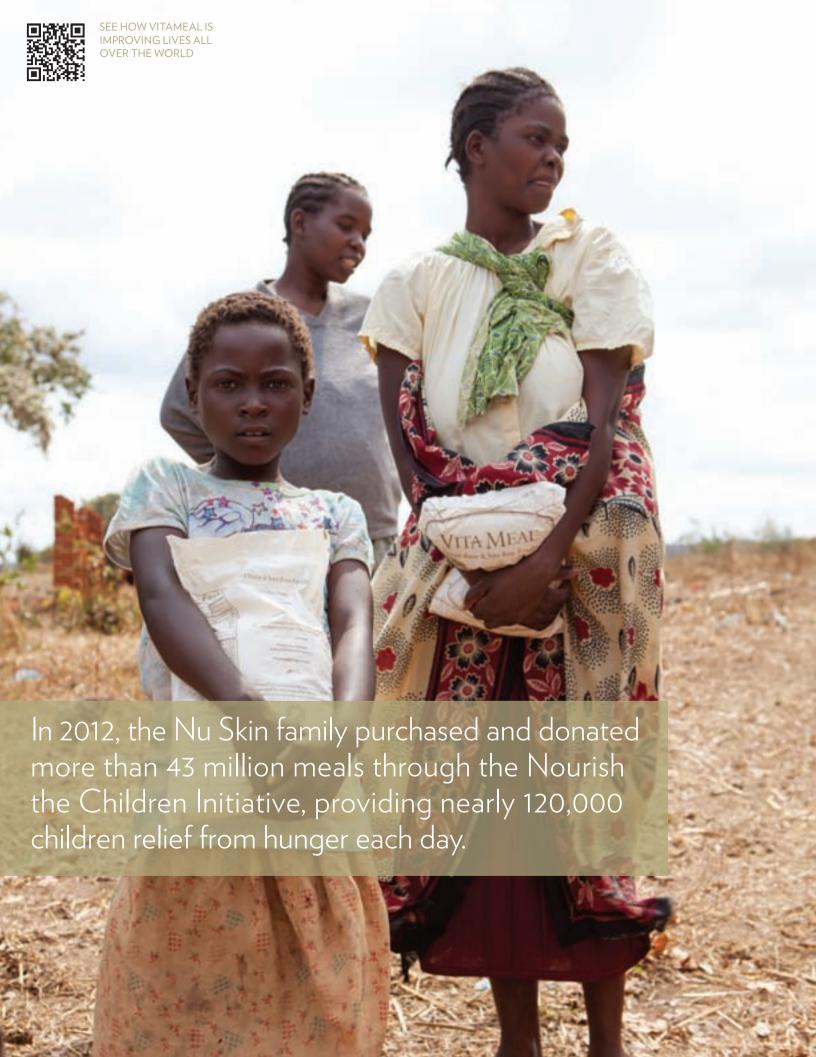

#### NOURISH THE CHILDREN®

AN INITIATIVE OF NU SKIN ENTERPRISES

In 2002, Nu Skin took action to address the tragedy of childhood hunger with the development of the Nourish the Children Initiative. This innovative social enterprise applies the rigor of successful business practices to provide a consistent and growing supply of nourishing food to the world's most needy children. Since the initiative was established, the Nu Skin family has donated nearly 300 million meals to malnourished children

The concept succeeds by selling a highly nutritious food—VitaMeal® and then allowing people to donate their purchase to third-party, non-profit organizations that specialize in distributing food to those suffering from malnutrition and famine.\*

# VitaMeal® An Innovative and Sustainable Solution

VitaMeal is formulated by Nu Skin nutritional scientists and collaborators specifically for malnourished children. It boasts 25 vitamins and minerals and a careful balance of carbohydrates, protein, fat, and electrolytes.