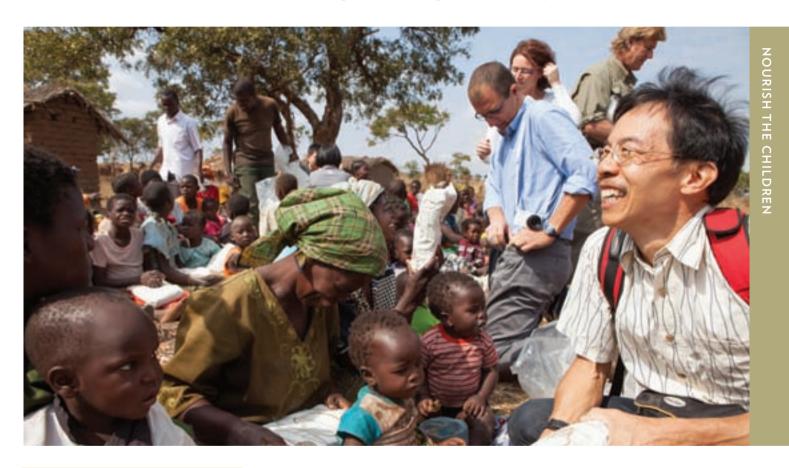

#### **CREATING SMILES AROUND THE GLOBE**

In 2012, Nu Skin celebrated its ninth annual Force for Good Day as employees and distributors from around the globe took part in various worthwhile service activities for children in local communities. The following are a few ways that the Nu Skin family of distributors and employees united to be a force for good throughout the globe by serving in many different, meaningful ways.

#### **AUSTRALIA**

The Australian team dedicated their Force for Good Day efforts to the Barnardos facility, a child welfare service. Employees cleaned and organized to improve the environment for children.

#### **BELGIUM**

Nu Skin Belgium employees helped to renovate Clair Matin, a shelter for 39 abused children; Fabota, an after-school center for children ages 5-14; and Sint-Jan School, a local elementary school. Employees cleaned, painted, restored playgrounds, and helped children with homework.

#### **GREATER CHINA**

Nu Skin Greater China helped more than 20,000 underprivileged children living in rural and inaccessible areas of China by donating children's books and school and art supplies and visiting an educational center for disabled children.