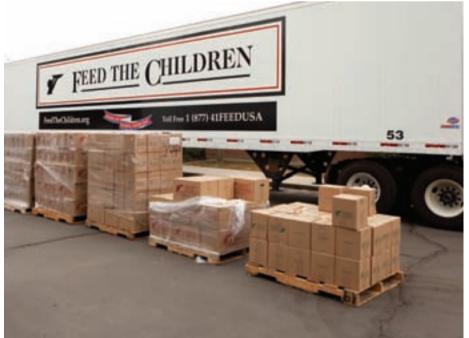

#### **HURRICANE SANDY**

When the largest Atlantic hurricane on record hit the coast of the Northeastern United States, Nu Skin partnered with the charity Feed the Children to immediately provide food and hygiene supplies to those affected. In the U.S., distributors could donate personal care items and VitaMeal. For every two VitaMeal bags purchased, Nu Skin donated one, resulting in the donation of more than 12,000 bags of VitaMeal and offering relief to thousands of children and adults.