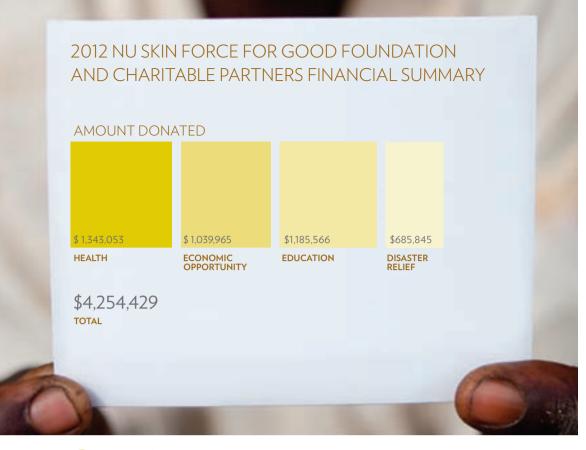

# Creating Smiles Through Health

35,652
HEART SCANS

## GREATER CHINA CHILDREN'S HEART FUND

Since 2008, the Greater China Children's Heart Fund has been helping children in Greater China with pediatric congenital heart disease. Each year, between 180.000 and 220.000 additional cases of congenital heart disease in children are reported, and two thirds of these cannot get timely treatment due to the families' inability to pay for the heart surgery. In 2012, the Greater China Children's Heart Fund provided more than 400 life-saving surgeries. To date, more than 1,100 children in Greater China are enjoying a happy, healthy, and active life because of these surgeries. Additionally, more than 35,000 children have received free preventative heart scans through generous donations to the Heart Fund.

#### **EPIDERMOLYSIS BULLOSA (EB)**

Since 1996, the Nu Skin Force for Good Foundation has provided consistent grants to the Epidermolysis Bullosa Medical Research Foundation (EBMRF). Epidermolysis Bullosa (EB) is a rare, inherited, blistering skin disease that affects all ethnic and racial groups. Included in this funding is the company's commitment to donate 25 cents from the sale of its Epoch® Glacial Marine Mud product to the Nu Skin Force for Force for Good Foundation, specifically earmarked for EBMRF.

#### SOUTHEAST ASIA CHILDREN'S **HEART FUND**

The Southeast Asia Children's Heart Fund provides life-saving corrective heart surgeries for underprivileged children suffering from congenital heart disease. As of the end of 2012, more than 5,038 sales leaders in Southeast Asia have committed to donating one percent of their monthly commissions to the Southeast Asia Children's Heart Fund. In 2012, a total of 440 children received heart surgeries—that is more than one child's life saved every day of the year. Since 1998, the Heart Fund has provided grants to help more than 5,100 children receive life-saving heart surgeries.