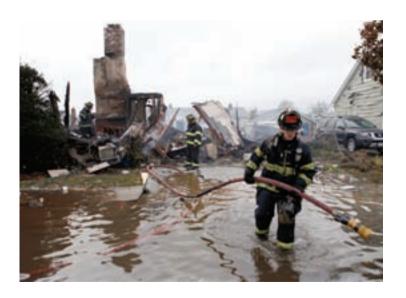

#### **HURRICANE SANDY RELIEF**

In late October, the largest Atlantic hurricane on record hit the coast of the Northeastern United States. In response to this disaster, the Nu Skin family banded together to provide relief to those affected by the devastation. The company's initial commitment included more than \$400,000 in cash and in-kind donations to support the relief efforts. To support long-term rebuilding efforts, the Foundation will fund a new playground at an elementary school in one of the most heavily affected areas.