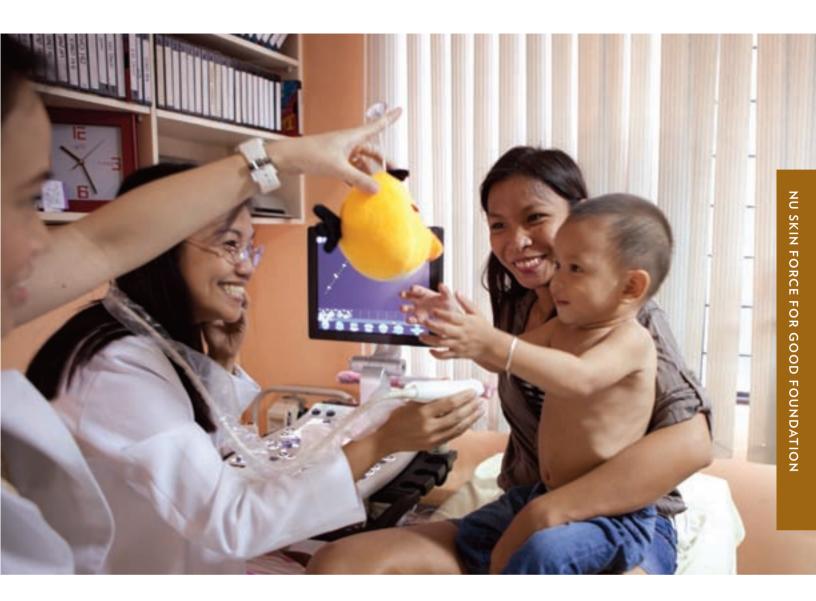

## GREATER CHINA CHILDREN'S HEART FUND

Since 2008, the Greater China Children's Heart Fund has been helping children in Greater China with pediatric congenital heart disease. Each year, between 180.000 and 220.000 additional cases of congenital heart disease in children are reported, and two thirds of these cannot get timely treatment due to the families' inability to pay for the heart surgery. In 2012, the Greater China Children's Heart Fund provided more than 400 life-saving surgeries. To date, more than 1,100 children in Greater China are enjoying a happy, healthy, and active life because of these surgeries. Additionally, more than 35,000 children have received free preventative heart scans through generous donations to the Heart Fund.

#### GE SANG, CHINA

Since she was deserted as an infant, six-year-old Ge Sang has always had poor health. Following a heart screening provided by the Greater China Children's Heart Fund, she was diagnosed with congenital heart disease. Since Ge Sang was unable to pay for any type of treatment, the Fund provided her with the lifesaving corrective surgery. After recovering from the surgery, she is always laughing and smiling and is expected to enjoy a happy and healthy life.